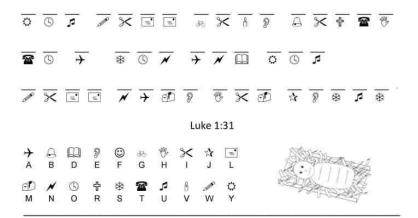

What did Gabriel say to Mary? Use the code to find out.

Gabriel came to Mary to bring a message from God. Circle each place where you can share God's message.

I will share God's message with \_\_\_\_\_\_.