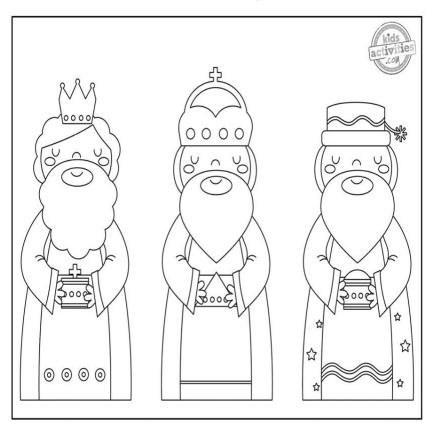

#### Wisemen Visit Baby Jesus

| What did each on bring as a gift? |
|-----------------------------------|
|                                   |
|                                   |
|                                   |
|                                   |