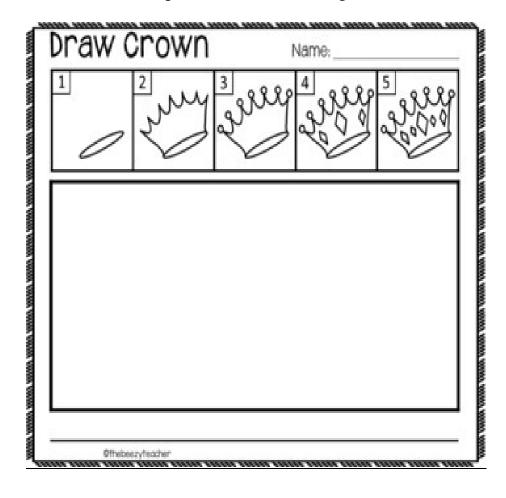

-9-21-      | 16-2 | 1-1 | 1-13 | -                    |     |    |    |    |    |    |     |    |    |    |    |    |            |          |    | -  |
|    | FOR                        | GIVE<br>IST |      |     |      | NG<br>RI <b>M</b> II | NAI | LS |    |    |    |    | CIF |    | )  |    |    |    | VEI<br>RAI | D<br>DIS | E  |    |
|    |                            |             |      |     |      |                      |     |    |    |    |    |    |     |    |    |    |    |    |            |          |    |    |

Copyright @ Sermons 4 Kids, Inc. • All rights reserved • www.sermons4kids.com



# Building a church Spot-the-difference O1 Can you spot the 12 differences between these 2 pictures of a church building scene?



#### Follow the steps to draw a crown for King Jesus:





#### Find the Hidden Words Below:

Jesus Eternal Life Praise Fellowship \*\*Mystery Words

Cross

King Christ

| Ε         | К         | К         | L | J         | R        | М        | Р         | G        | $\subset$ | К         | М         | Ε         | М | L         | Υ         | $\times$ | $\subset$ | D         | Υ         |
|-----------|-----------|-----------|---|-----------|----------|----------|-----------|----------|-----------|-----------|-----------|-----------|---|-----------|-----------|----------|-----------|-----------|-----------|
| D         | Z         | D         | Ε | V         | 0        | 0        | L         | Р        | Α         | $\times$  | $\subset$ | S         | F | U         | $\times$  | Ε        | R         | $\times$  | L         |
| 0         | I