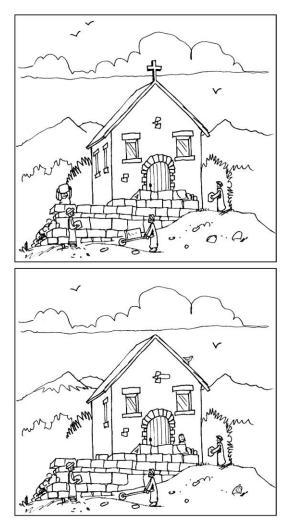

# Building a church Spot-the-difference O1 Can you spot the 12 differences between these 2 pictures of a church building scene?